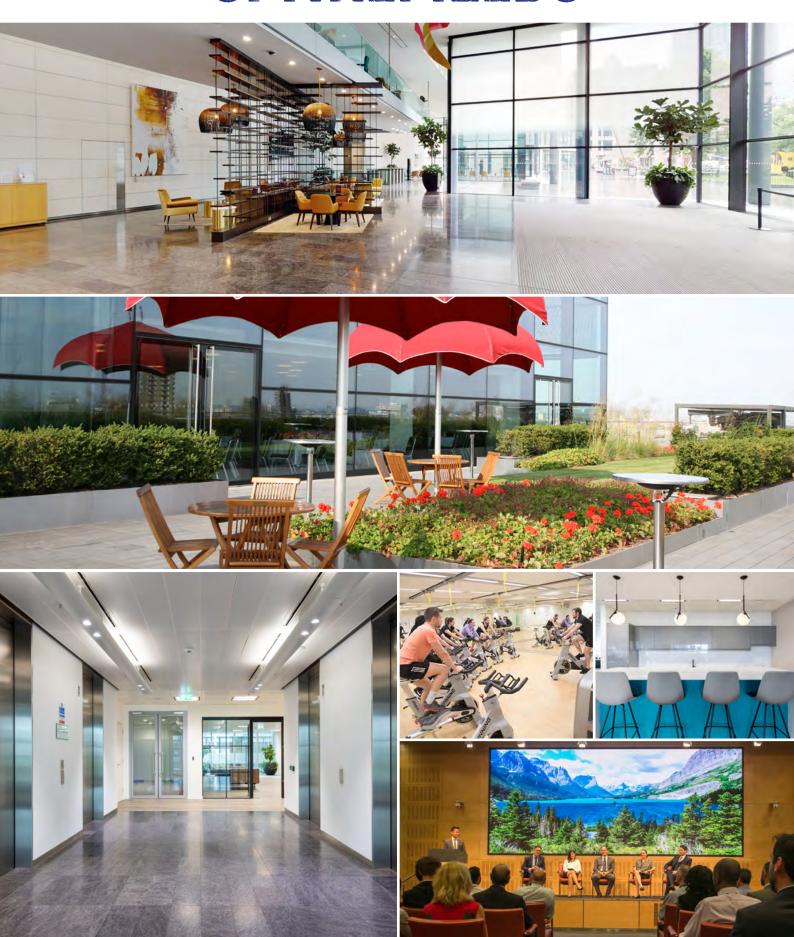

### **AMENITIES:**

- DEDICATED TENANT RECEPTION DESK
- EXTENSIVE SECURE BICYCLE STORAGE
- SHOWER AND LOCKER FACILITIES
- COFFEE POD IN RECEPTION
- GYM AND FITNESS CENTRE
- 300 SEAT AUDITORIUM, CONFERENCE
   AND EVENT SPACE WITH 300 INCH SCREEN\*
- IN-HOUSE CATERING\*
- MEETING/DINING ROOMS, SOME WITH TERRACE SPACE\*