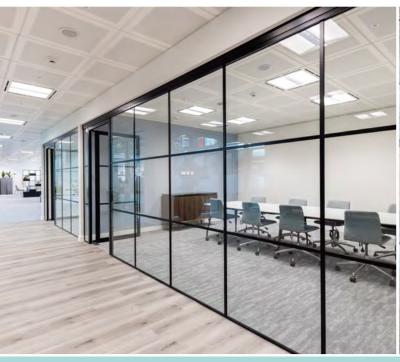

### **SPECIFICATION:**

- METAL TILE SUSPENDED CEILING
- AIR CONDITIONING
- RAISED FLOORS
- RAISED FLOOR TO SUSPENDED CEILING HEIGHT 2.75M
- 6X 26 PERSON PASSENGER LIFTS
- GOODS LIFT
- BUILDING UPS AVAILABLE TO TENANTS
- EPC RATING C75