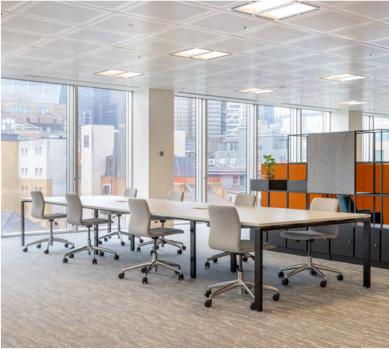

IN THE HEART OF SPITALFIELDS, NEAR LIVERPOOL STREET STATION, TEN BISHOPS SQUARE IS SITUATED IN ONE OF LONDON'S MOST VIBRANT LOCATIONS

11,665 SQ FT (1,084 SQ M) OF CONTEMPORARY NEWLY FITTED OFFICE SPACE











SHOREDITCH HIGH STREET STATION

→ 

→ 

5 MINUTES WALK



## TEN BISHOPS SQUARE



## **PART 3RD FLOOR**

11,665 SQ FT (1,084 SQ M)

N ↑



ATRIUM
CORE
OFFICE
LOBBY
/// LET
FLOOR PLANS INDICATIVE ONLY

FLOOR PLANS INDICATIVE ONLY NOT TO SCALE

# TEN BISHOPS SQUARE



# TEN BISHOPS SQUARE





### **SPECIFICATION:**

- METAL TILE SUSPENDED CEILING
- AIR CONDITIONING
- RAISED FLOORS
- RAISED FLOOR TO SUSPENDED CEILING HEIGHT 2.75M
- 6X 26 PERSON PASSENGER LIFTS
- GOODS LIFT
- BUILDING UPS AVAILABLE TO TENANTS
- EPC RATING C75

### **AMENITIES:**

- DEDICATED TENANT RECEPTION DESK
- EXTENSIVE SECURE BICYCLE STORAGE
- SHOWER AND LOCKER FACILITIES
- COFFEE POD IN RECEPTION
- GYM AND FITNESS CENTRE
- 300 SEAT AUDITORIUM, CONFERENCE
   AND EVENT SPACE WITH 300 INCH SCREEN\*
- IN-HOUSE CATERING\*
- MEETING/DINING ROOMS, SOME WITH TERRACE SPACE\*

\* NOTE: CHARGED AT A SEPARATE COST



#### TIM WILLIAMS

tim.williams@realestate.bnpparibas 07717 576 894

### **PENNY McATEER**

penny.mcateer@realestate.bnpparibas 07880 078 703



#### **RUPERT PERKINS**

rupert.perkins@squarebrook.com 0