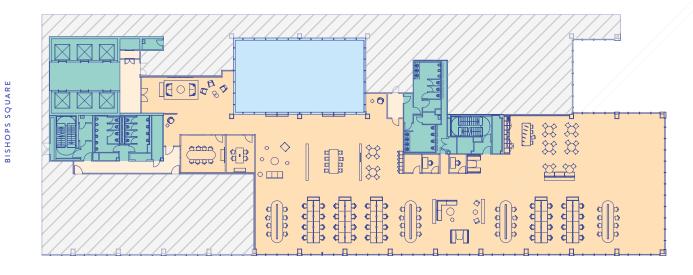

## **PART 3RD FLOOR**

11,665 SQ FT (1,084 SQ M)

N ↑

ATRIUM
CORE
OFFICE
LOBBY
/// LET
FLOOR PLANS INDICATIVE ONLY

FLOOR PLANS INDICATIVE ONLY NOT TO SCALE